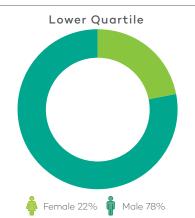

## Mean and median pay gap

| 2023 | -7.0%<br>Mean | -5.2%<br>Median |
|------|---------------|-----------------|
| 2022 | -4.2%<br>Mean | -2.0%<br>Median |