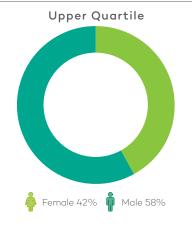

## Mean and median pay gap

| 2023 | -7.0%<br>Mean | -5.2%<br>Median |
|------|---------------|-----------------|
| 2022 | -4.2%<br>Mean | -2.0%<br>Median |