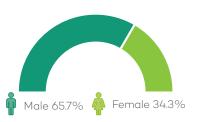

## 2023 GENDER PAY GAP

## PHOENIX HEALTHCARE DISTRIBUTION LTD



Proportion of males and females receiving a bonus

Male
78.2%
Female
80.8%

Mean and median Bonus pay gap

| 2023 | -60.2%<br>mean | 5.3%<br>median  |
|------|----------------|-----------------|
| 2022 | -54.0%<br>mean | 11.1%<br>median |

Gender split by part time and full time employees



Gender Split



## Mean and median pay gap

| 2023 | -7.0%<br>Mean | -5.2%<br>Median |
|------|---------------|-----------------|
| 2022 | -4.2%<br>Mean | -2.0%<br>Median |









## **Declaration**

I can confirm that the PHOENIX Healthcare Distribution Ltd Gender Pay Gap calculations featured in this report are accurate.

Banns

Rhys Parry, Director of HR

**PHOENIX Healthcare Distribution**