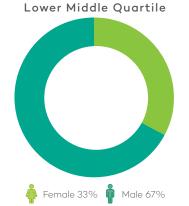

## Mean and median pay gap

| 2023 | -7.0%<br>Mean | -5.2%<br>Median |
|------|---------------|-----------------|
| 2022 | -4.2%<br>Mean | -2.0%<br>Median |