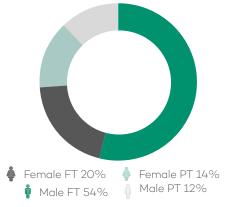

## 2023 GENDER PAY GAP

## PHOENIX HEALTHCARE DISTRIBUTION LTD



Proportion of males and females receiving a bonus

Male
78.2%
Female
80.8%

Mean and median Bonus pay gap

| 2023 | -60.2%<br>mean | 5.3%<br>median  |
|------|----------------|-----------------|
| 2022 | -54.0%<br>mean | 11.1%<br>median |

Gender split by part time and full time employees



Gender Split



## Mean and median pay gap

| 2023 | -7.0%<br>Mean | -5.2%<br>Median |
|------|---------------|-----------------|
| 2022 | -4.2%<br>Mean | -2.0%<br>Median |









## **Declaration**

I can confirm that the PHOENIX Healthcare Distribution Ltd Gender Pay Gap calculations featured in this report are accurate.

Banns

Rhys Parry, Director of HR

**PHOENIX Healthcare Distribution**