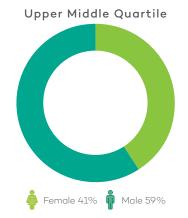

## Mean and median pay gap

| 2023 | -7.0%<br>Mean | -5.2%<br>Median |
|------|---------------|-----------------|
| 2022 | -4.2%<br>Mean | -2.0%<br>Median |