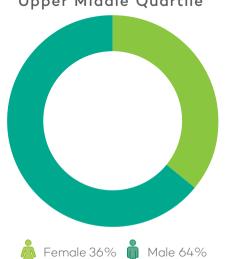

Mean and median Bonus pay gap

| 2024 | -54.2%<br>mean | 0.0%<br>median |
|------|----------------|----------------|
| 2023 | -60.2%<br>mean | 5.3%<br>median |

Lower Middle Quartile Upper Mid

Upper Middle Quartile