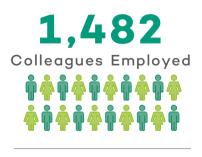

## PHOENIX HEALTHCARE DISTRIBUTION LTD

Lower Quartile

Proportion of males and females receiving a bonus

Mean and median pay gap

| 2024 | -6.5%<br>Mean | -1.2%<br>Median |
|------|---------------|-----------------|
| 2023 | -7.0%<br>Mean | -5.2%<br>Median |