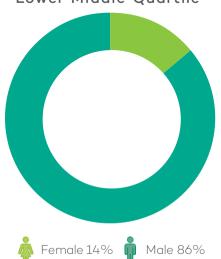

## PHOENIX HEALTHCARE DISTRIBUTION LTD

Lower Quartile

Proportion of males and females receiving a bonus

Mean and median pay gap

| 2024 | -6.5%<br>Mean | -1.2%<br>Median |
|------|---------------|-----------------|
| 2023 | -7.0%<br>Mean | -5.2%<br>Median |