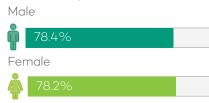

## PHOENIX HEALTHCARE DISTRIBUTION LTD

Lower Quartile

Proportion of males and females receiving a bonus

Mean and median pay gap

| 2024 | -6.5%<br>Mean | -1.2%<br>Median |
|------|---------------|-----------------|
| 2023 | -7.0%<br>Mean | -5.2%<br>Median |